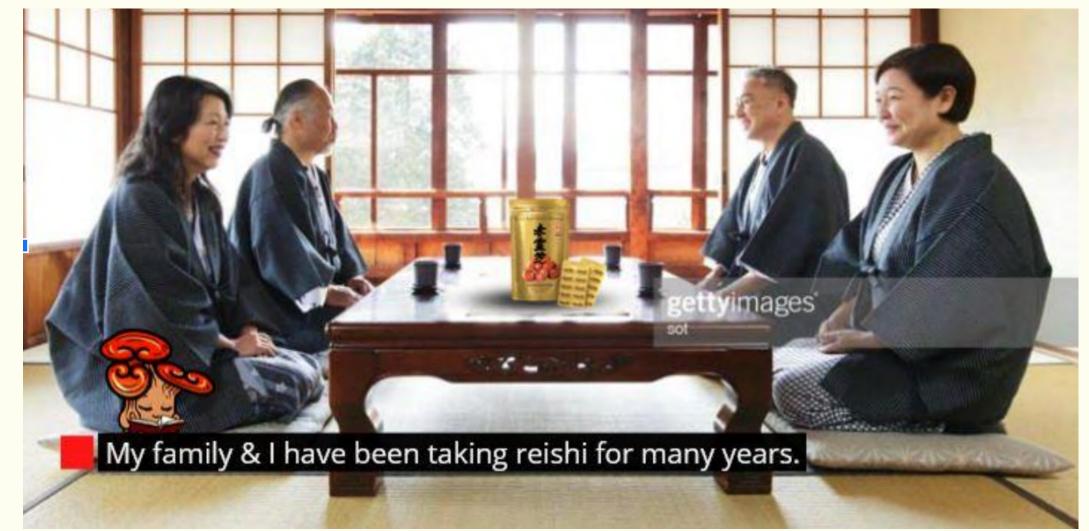

#### About

The Mayuzumis are a multi-generational mushroom growing family. Their humble beginnings began in the 1930s in Gunma Prefecture, a mountainous region in Japan renowned for its pristine environment and agriculture.

The goal is to tell their story as the pioneers of red reishi mushroom cultivation -- capturing the generations of knowledge and their legacy of longevity.

This project will be split in multiple locations within Japan from July 29th to August 1st, with a focus on lifestyle, portrait, textures, and product photography.