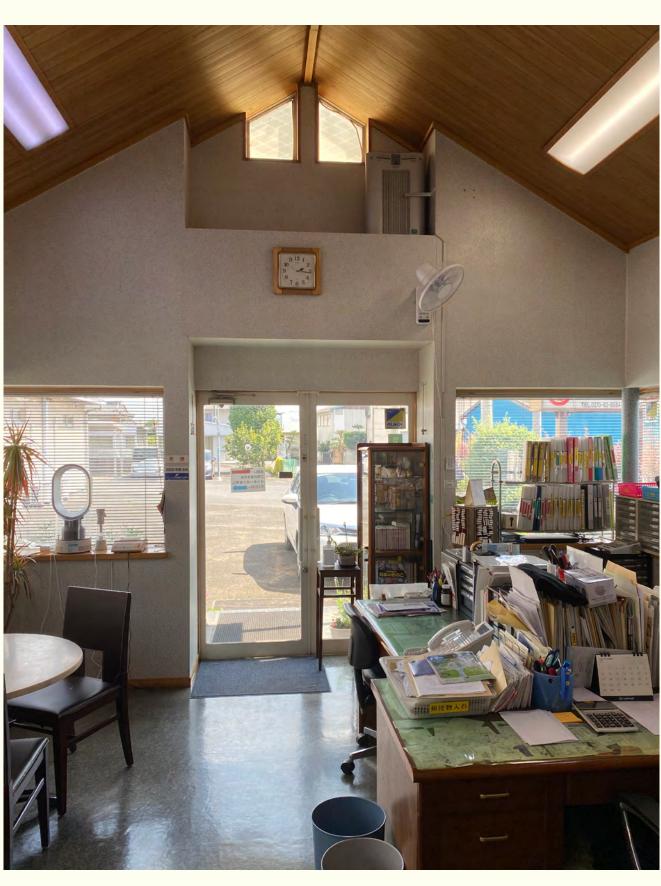

# Day 3 (Monday, July 31)

| Time              | Activity                                                            |
|-------------------|---------------------------------------------------------------------|
| 7:15am ~ 8:15am   | Breakfast                                                           |
| 8:45am            | Car Pickup                                                          |
| 9:15am-10:15am    | Location Scout                                                      |
| 10:30am - 12:00pm | Lifestyle & Portrait Photos of Factory Workers in Factory/Warehouse |
| 12:00pm - 1:00pm  | Lunch                                                               |
| 1:00pm - 1:45pm   | Group Photos                                                        |
| 2:00pm            | Wrap                                                                |
|                   |                                                                     |