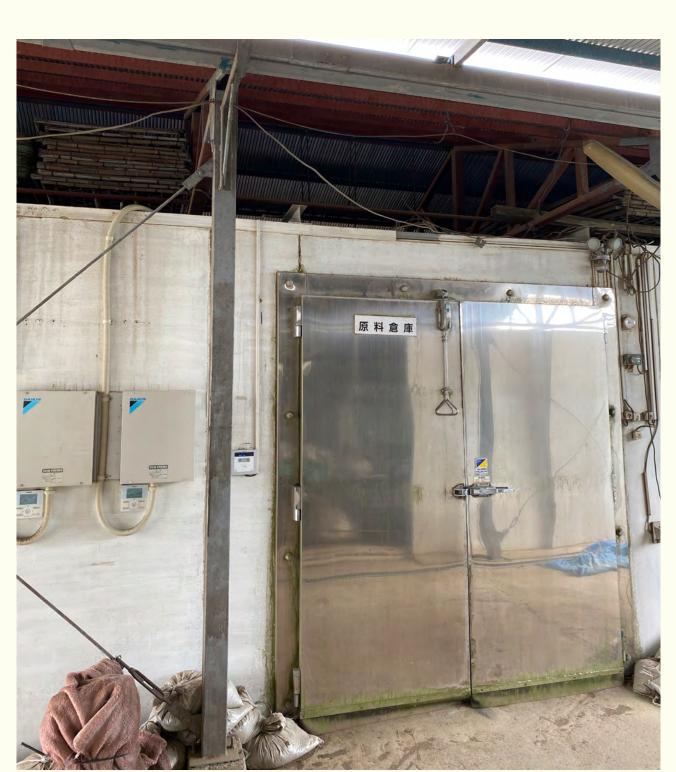

Day 3: Mon, 07/31: Nikkei Co. { Office, Warehouse, Farm, Company Sign }

Day 4: Tues, 08/01: Reishi Farm

Saturday, July 29 Call Time ~14:30 茶寮いま泉 { Imaizumi }

1174-2 Kasakakecho Azami, Midori, Gunma 379-2311, Japan

# Day 3 (Monday, July 31)

| Time              | Activity                                                            |
|-------------------|---------------------------------------------------------------------|
| 7:15am ~ 8:15am   | Breakfast                                                           |
| 8:45am            | Car Pickup                                                          |
| 9:15am-10:15am    | Location Scout                                                      |
| 10:30am - 12:00pm | Lifestyle & Portrait Photos of Factory Workers in Factory/Warehouse |
| 12:00pm - 1:00pm  | Lunch                                                               |
| 1:00pm - 1:45pm   | Group Photos                                                        |
| 2:00pm            | Wrap                                                                |
|                   |                                                                     |