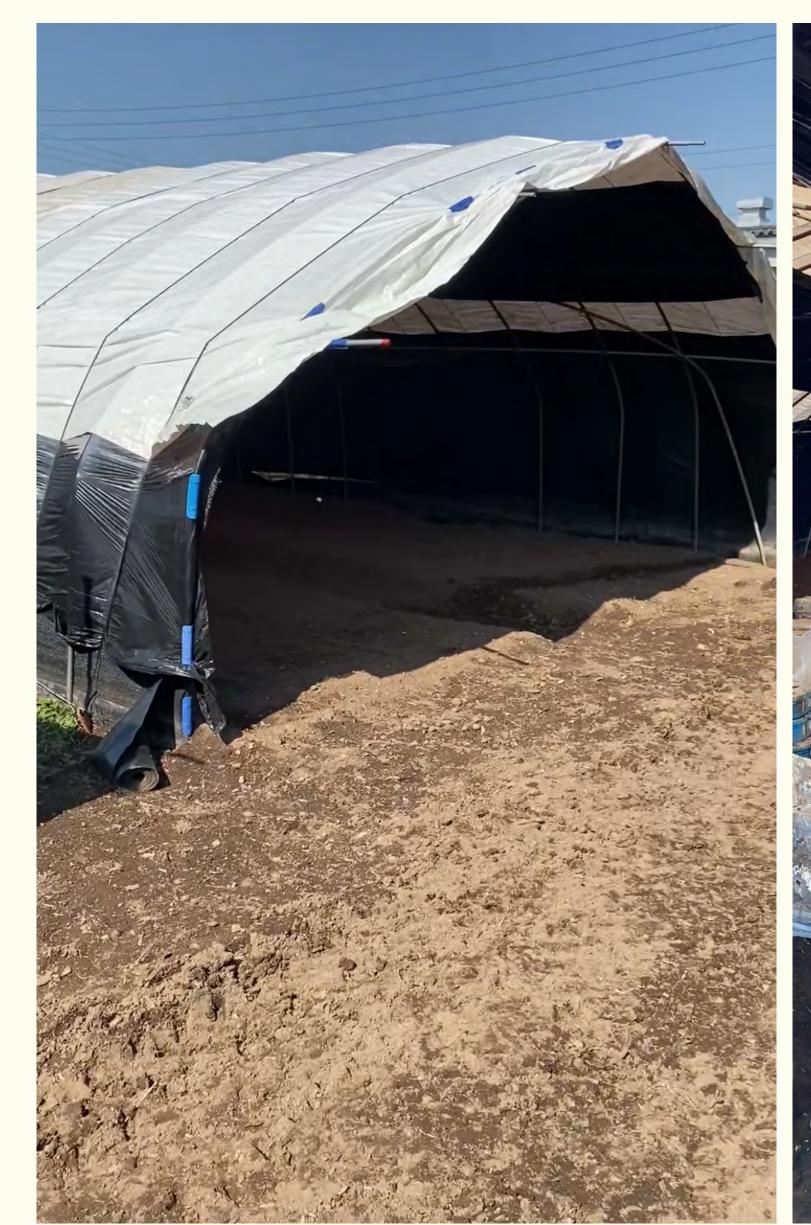

Tuesday, August 1 Reishi Farm Call Time ~ 09:30

(Lifestyle Portraits)

1) Reishi Farmers

2) Eri

Day 4 (Tuesday, August 1)

| Time              | Activity                                   |
|-------------------|--------------------------------------------|
| 7:45am ~ 8:45am   | Breakfast                                  |
| 9:30am            | Car Pickup                                 |
| 10:00am - 10:30am | Arrive & See Reishi Farm                   |
| 11:00am-12:00pm   | Lifestyle & Portraits                      |
| 12:00pm           | Lunch                                      |
| 1:00pm - 2:00pm   | Landscapes & Textures                      |
| 2:00pm - 4:00pm   | Documentary/Lifestyle Photos @ Reishi Farm |
| 4:00pm            | Wrap                                       |