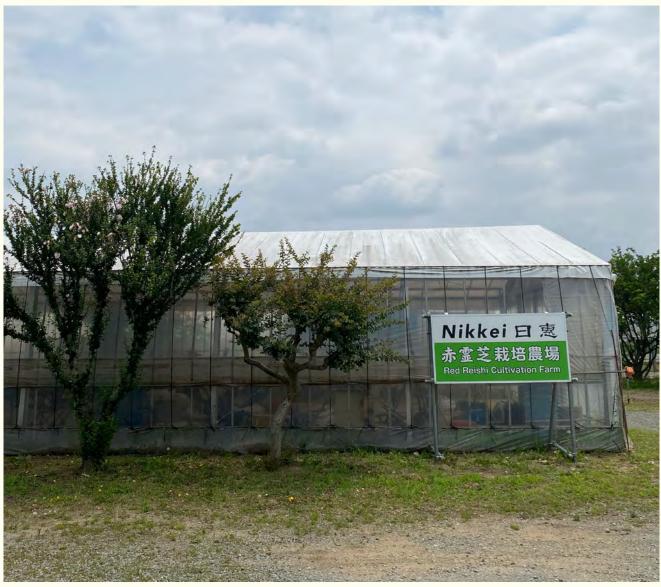

Tuesday, August 1 Reishi Farm Call Time ~ 09:30

(Lifestyle Portraits)

1) Reishi Farmers

2) Eri

Day 4 (Tuesday, August 1)

| Time              | Activity                                   |
|-------------------|--------------------------------------------|
| 7:45am ~ 8:45am   | Breakfast                                  |
| 9:30am            | Car Pickup                                 |
| 10:00am - 10:30am | Arrive & See Reishi Farm                   |
| 11:00am-12:00pm   | Lifestyle & Portraits                      |
| 12:00pm           | Lunch                                      |
| 1:00pm - 2:00pm   | Landscapes & Textures                      |
| 2:00pm - 4:00pm   | Documentary/Lifestyle Photos @ Reishi Farm |
| 4:00pm            | Wrap                                       |